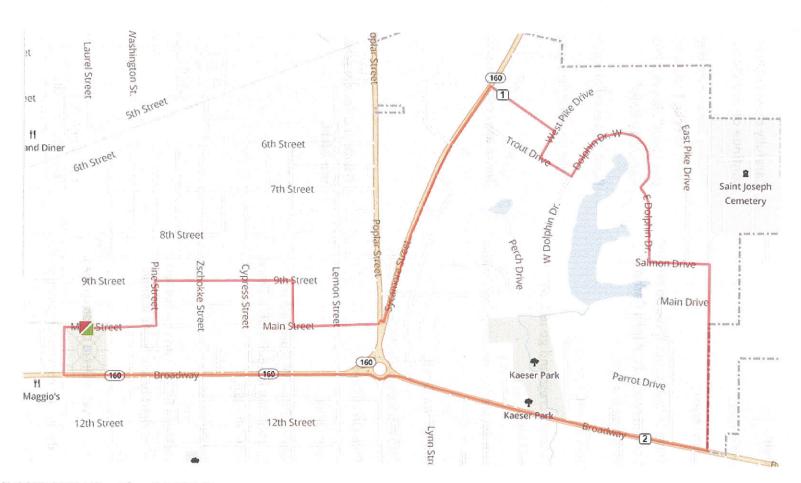

### HIGHLAND WALK - 5k - LOOP B

From the Start Point (Main Street) go right to Pine Street.

Left on Pine Street.

Right in Ninth Street.

Right on Olive Street. Cross Olive Street and turn right on sidewalk. St. Paul's Catholic Church will be on the left.

Left on Main Street.

At Poplar Street, cross and go left on Sycamore Street.

Continue on Sycamore, crossing iron bridge over creek.

Right on Barracuda Drive.

Please Note: No Sidewalks in Subdivision.

Right on Pike Drive (west).

Left on Trout Drive.

Left on Dolphin Drive W. Turn left on Dolphin E., continue on E. Dolphin Drive. Look for lake on right.

Left on Salmon Drive.

Right on Helvetia Drive. Look to the left when turning right to see **Saint Joseph Cemetery**.

Continue on Helvetia Drive to Broadway.

Cross Broadway, in crosswalk (to sidewalk), turn right.

Passing Highland History Museum, on right.

Carefully cross circle in crosswalk to continue on Broadway.

Passing Swiss-style Highland City Hall, on right, Special Program: "Rockin' Around the Clock". Special Program: Town Halls/City Halls"

Right on Laurel Street to Main Street.

Right on Main Street to Start Point.

There are restrooms at the Shell Station.

Thank you for coming. Hope you enjoyed the Walk.

Emergency: 911 Info: 618-792-3881

**HIGHLAND WALK - 5k - LOOP B** 