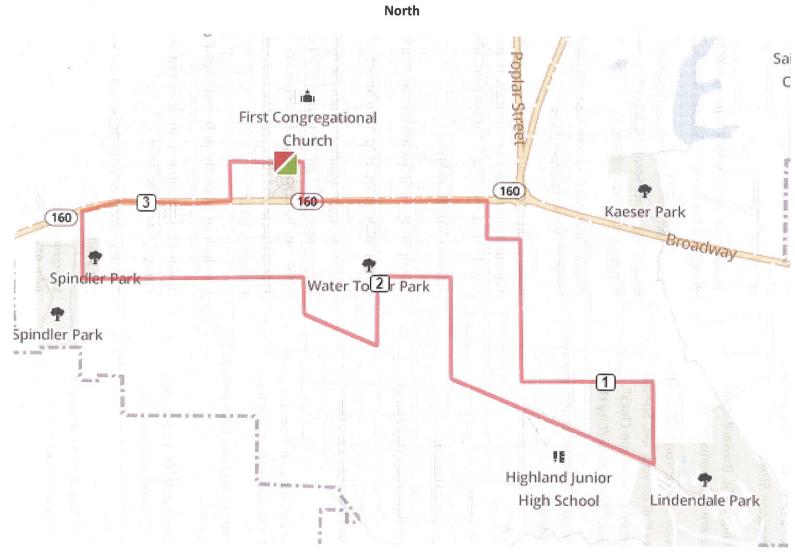

### HIGHLAND WALK - 5k - LOOP A

From the Start Point (Main Street) go east (right) to Washington Street.

Right on Washington St. (toward Shell station – there are restrooms here).

Left on Broadway Street. You will pass the Swiss-style City Hall on your left. Special Program: "Rockin' Around the Clock".

Special Program: "Town Halls/City Halls"

Right on Lemon Street (before round-about) (no sign, see ribbon).

Left on 12<sup>th</sup> Street.

Right on Poplar Street.

Left on Paris Street, CAUTION

# Please Note: no Sidewalks on Paris or Spruce.

Right on Spruce Street (no sign, see ribbon).

Right on Lindenthal Avenue. Note the Lindendale Park to your left as you turn.

Passing Highland Primary and Elementary Schools on your left.

Right on Olive Street. Note, to your left, "Lila's Garden", Highland Garden Club.

Left on 13<sup>th</sup> Street.

Left on Zschokke Street. Note **Highland Water Tower Park and Tot Lot** to your right.

Right on Lindenthal Avenue.

Right on Washington Street.

Left on 13<sup>th</sup> Street.

Please Note: no sidewalk between Walnut Street and the Erwin H. Weder Museum.

On your left, you will pass the **Erwin H. Weder Museum**, formerly **Schott Brewery** starting in the mid-1800's.

Please Note: No Sidewalk between Old Trenton Road and Broadway.

Right on Spindler Park Road (no sign, see ribbon). Fenced park on the right as you round the corner has restrooms available.

Right on Broadway Street.

Please Note: no Sidewalk for one block.

Left on Walnut Street to Main Street.

Turn right on Main Street. Note the historic **Lory Theatre** on right (opened in the early 1900's as the Columbus Opera House). The Opera House was renovated to a movie theatre in 2012.

Continue on Main Street to Start Point.

There are restrooms at the Shell Station, Casey's, and Moto Mart.

Thank you for coming. Hope you enjoyed the Walk.

Emergency: 911 Info: 618-792-3881

HIGHLAND WALK - 5k - LOOP A