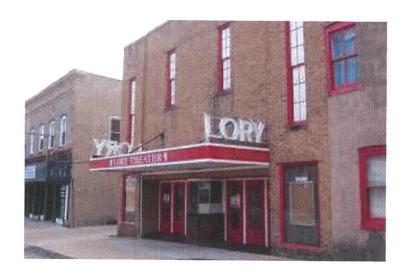

Please Note: no Sidewalk for one block.

Left on Walnut Street to Main Street.

Turn right on Main Street. Note the historic **Lory Theatre** on right (opened in the early 1900's as the Columbus Opera House). The Opera House was renovated to a movie theatre in 2012.